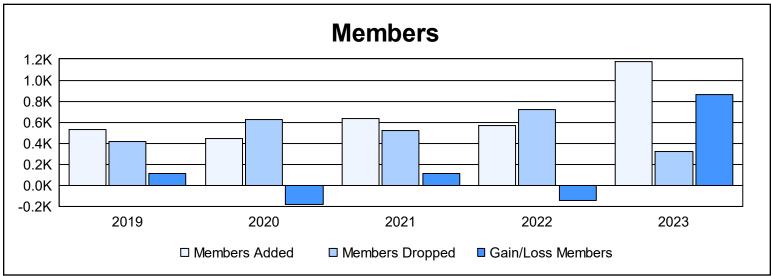

District 315B4 As of June 2023 Cumulative

| Year      | New<br>Clubs | Dropped<br>Clubs | Gain/<br>Loss<br>Clubs | New<br>Members | Charter<br>Members | Reinstate<br>Members | Transfer<br>Members | Total<br>Member<br>Added | Total<br>Members<br>Dropped | Gain/<br>Loss<br>Members |
|-----------|--------------|------------------|------------------------|----------------|--------------------|----------------------|---------------------|--------------------------|-----------------------------|--------------------------|
| 2018-2019 | 5            | 5                | 0                      | 410            | 112                | 7                    | 0                   | 529                      | 414                         | 115                      |
| 2019-2020 | 4            | 14               | -10                    | 293            | 104                | 40                   | 3                   | 440                      | 624                         | -184                     |
| 2020-2021 | 10           | 2                | 8                      | 279            | 309                | 33                   | 9                   | 630                      | 521                         | 109                      |
| 2021-2022 | 9            | 15               | -6                     | 323            | 232                | 12                   | 4                   | 571                      | 720                         | -149                     |
| 2022-2023 | 16           | 2                | 14                     | 710            | 411                | 36                   | 22                  | 1,179                    | 321                         | 858                      |
| Average   | 9            | 8                | 1                      | 403            | 234                | 26                   | 8                   | 670                      | 520                         | 150                      |